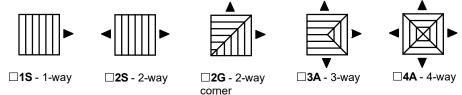

P <sup>15/</sup>16" T-Bar Lay-In Panel (steel)
- □3PA <sup>15/</sup>16" T-Bar Lay-In Panel (aluminum)



NOTES:

- 1" (25mm) blade spacing
- Available size in 2" (51mm) increments (square modules only)
- Unit size limitations: 6"x6" (152mm x 152mm) minimum
   24"x24" (610mm x 610mm) maximum
   18"x18" (457mm x 457mm) maximum with 3P / 3PA
- Core is removable
- Factory tolerance +/- 1/32" (1mm)

□34 - <sup>15/</sup>16" T-Bar Lay-In



PROJECT:

ENGINEER:

CUSTOMER:

SUBMITTAL DATE:

SPEC. SYMBOL:

ALL METRIC DIMENSIONS () ARE SOFT CONVERTED. IMPERIAL DIMENSIONS ARE CONVERTED TO METRIC AND ROUNDED TO THE NEAREST MILLIMETER.

LCMD

LIGHT COMMERCIAL

MODULAR DIFFUSER

2022-03-15

© Copyright PRICE INDUSTRIES 2022

# **LCMD - Light Commercial Modular Diffuser**

### **AVAILABLE CORE STYLES:**



## **MATERIAL:**

- Extruded aluminum
- 3P panel steel
- 3PA panel aluminum

#### FINISH:

☐ B12 - Standard White Optional Finishes Available:

- Optional colors
- Custom colors

See finishes brochure for additional information. Contact your PRICE representative for leadtimes and pricing.



Scan for link to additional product information

### **OPTIONS:**

- ☐ 3 Coated steel VCS3 opposed blade damper
- ☐ 3AL Aluminum VCS3AL opposed blade damper
- ☐ 3L Face operable coated steel VCS3 opposed blade damper
- ☐ 3LAL Face operable aluminum VCS3AL opposed blade damper
- ☐ SR Coated steel square to round adaptor (shipped loose)
- ☐ SR2 Coated steel square to round adaptor (shipped loose)
- ☐ SR3 Coated steel square to round adaptor and coated steel
- VCS3 opposed blade damper
- ☐ SR3AL Coated