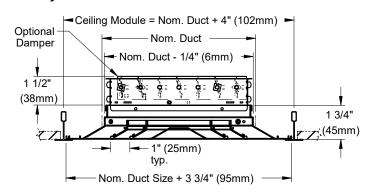

### □1 - Surface Mount

- □3P <sup>15/</sup>16" T-Bar Lay-In Panel (steel)
- □3PA <sup>15/</sup>16" T-Bar Lay-In Panel (aluminum)

NOTES:

- 1" (25mm) blade spacing
- Available size in 2" (51mm) increments (square modules only)
- Unit size limitations: 6"x6" (152mm x 152mm) minimum
   24"x24" (610mm x 610mm) maximum
   18"x18" (457mm x 457mm) maximum with 3P / 3PA
- Core is removable
- Factory tolerance +/- 1/32" (1mm)

### **OPTIONS:**

- ☐ 3 Coated steel VCS3 opposed blade damper
- ☐ 3AL Aluminum VCS3AL opposed blade damper
- ☐ 3L Face operable coated steel VCS3 opposed blade damper
- ☐ 3LAL Face operable aluminum VCS3AL opposed blade damper
- ☐ SR Coated steel square to round adaptor (shipped loose)
- ☐ SR2 Coated steel square to round adaptor (shipped loose)
- ☐ SR3 Coated steel square to round adaptor and coated steel
- VCS3 opposed blade damper
- ☐ SR3AL Coated steel square to round adaptor and aluminum VCS3AL opposed blade damper
- ☐ SR3L Coated steel square to round adaptor with face operable coated steel VCS3 damper
- ☐ SR3LAL Coated steel square to round adaptor with face operable aluminum VCS3AL damper
- ☐ A Countersunk screw mounting
  (available with style 1 frame only)