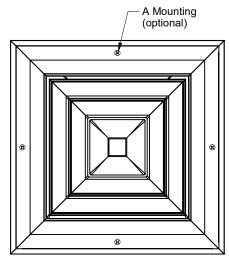

### □1 - Surface Mount

- □3P <sup>15/</sup>16" T-Bar Lay-In Panel (steel)
- □3PA <sup>15/</sup>16" T-Bar Lay-In Panel (aluminum)

NOTES:

- 1" (25mm) blade spacing
- Available size in 2" (51mm) increments (square modules only)
- Unit size limitations: 6"x6" (152mm x 152mm) minimum
   24"x24" (610mm x 610mm) maximum
   18"x18" (457mm x 457mm) maximum with 3P / 3PA
- Core is removable
- Factory tolerance +/- 1/32" (1mm)

### **OPTIONS:**

- ☐ 3 Coated steel VCS3 opposed blade damper
- ☐ 3AL Aluminum VCS3AL opposed blade damper
- ☐ 3L Face operable coated steel VCS3 opposed blade damper
- ☐ 3LAL Face operable aluminum VCS3AL opposed blade damper
- ☐ SR Coated steel square to round adaptor (shipped loose)
- ☐ SR2 Coated steel square to round adaptor (shipped loose)
- ☐ SR3 Coated steel square to round adaptor and coated steel
- VCS3 opposed blade damper
- ☐ SR3AL Coated steel square to round adaptor and aluminum VCS3AL opposed blade damper
- ☐ SR3L Coated steel square to round adaptor with face operable coated steel VCS3 damper
- ☐ SR3LAL Coated steel square to round adaptor with face operable aluminum VCS3AL damper
- ☐ A Countersunk screw mounting
  (available with style 1 frame only)