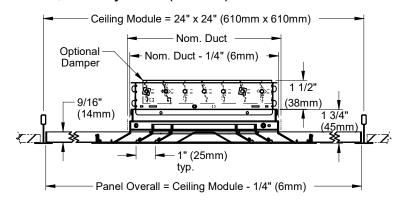

### □1 - Surface Mount

- □3P <sup>15/</sup>16" T-Bar Lay-In Panel (steel)
- □3PA <sup>15/</sup>16" T-Bar Lay-In Panel (aluminum)

NOTES:

- 1" (25mm) blade spacing
- Available size in 2" (51mm) increments (square modules only)
- Unit size limitations: 6"x6" (152mm x 152mm) minimum
   24"x24" (610mm x 610mm) maximum
   18"x18" (457mm x 457mm) maximum with 3P / 3PA
- Core is removable
- Factory tolerance +/- 1/32" (1mm)

### **OPTIONS:**

- ☐ 3 Coated steel VCS3 opposed blade damper
- ☐ 3AL Aluminum VCS3AL opposed blade damper
- ☐ 3L Face operable coated steel VCS3 opposed blade damper
- ☐ 3LAL Face operable aluminum VCS3AL opposed blade damper
- ☐ SR Coated steel square to round adaptor (shipped loose)
- ☐ SR2 Coated steel square to round adaptor (shipped loose)
- ☐ SR3 Coated steel square to round adaptor and coated steel
- VCS3 opposed blade damper
- ☐ SR3AL Coated steel square to round adaptor and aluminum VCS3AL opposed blade damper
- ☐ SR3L Coated steel square to round adaptor with face operable coated steel VCS3 damper
- ☐ SR3LAL Coated steel square to round adaptor with face operable aluminum VCS3AL damper
- ☐ A Countersunk screw mounting
  (available with style 1 frame only)