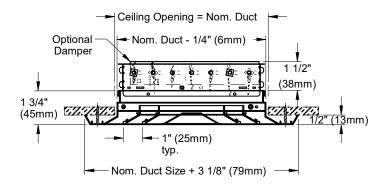

### □1 - Surface Mount

- □3P <sup>15/</sup>16" T-Bar Lay-In Panel (steel)
- □3PA <sup>15/</sup>16" T-Bar Lay-In Panel (aluminum)

NOTES:

- 1" (25mm) blade spacing
- Available size in 2" (51mm) increments (square modules only)
- Unit size limitations: 6"x6" (152mm x 152mm) minimum
   24"x24" (610mm x 610mm) maximum
   18"x18" (457mm x 457mm) maximum with 3P / 3PA
- Core is removable
- Factory tolerance +/- 1/32" (1mm)

### **OPTIONS:**

- ☐ 3 Coated steel VCS3 opposed blade damper
- ☐ 3AL Aluminum VCS3AL opposed blade damper
- ☐ 3L Face operable coated steel VCS3 opposed blade damper
- ☐ 3LAL Face operable aluminum VCS3AL opposed blade damper
- ☐ SR Coated steel square to round adaptor (shipped loose)
- ☐ SR2 Coated steel square to round adaptor (shipped loose)
- ☐ SR3 Coated steel square to round adaptor and coated steel
- VCS3 opposed blade damper
- ☐ SR3AL Coated steel square to round adaptor and aluminum VCS3AL opposed blade damper
- ☐ SR3L Coated steel square to round adaptor with face operable coated steel VCS3 damper
- ☐ SR3LAL Coated steel square to round adaptor with face operable aluminum VCS3AL damper
- ☐ A Countersunk screw mounting
  (available with style 1 frame only)